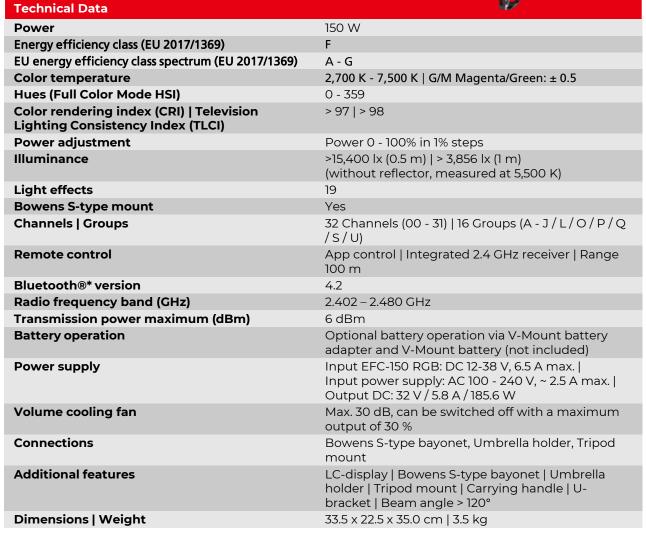

## Powerful RGB LED continuous light with zoom LED

- Color temperature in CCT mode adjustable between 2,700 K 7,500 K
- Hues adjustable from 0 359
- Seamless power control between 0 100% in 1% steps
- Thanks to built-in Zoom LED Technology, the light beam can be focused or dilated
- 19 built-in effects
- App control and integrated 2.4 GHz wireless receiver